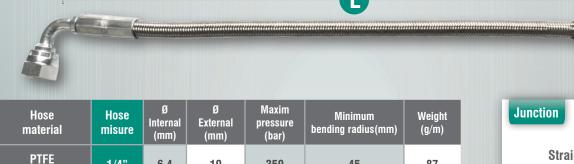

## **DAV TECH SRL**

Via Ravizza, 30 36075 Montecchio Maggiore (VI) - ITALY Tel. 0039 0444 574510 Fax 0039 0444 574324

davtech@davtech.it www.davtech.it

| PIFE<br>+ stainless steel braid | 1/4" | 6.4  | 10   | 350 | 45 | 87  |
|---------------------------------|------|------|------|-----|----|-----|
| PTFE<br>+ stainless steel braid | 3/8" | 9.5  | 13   | 270 | 55 | 145 |
| PTFE<br>+ stainless steel braid | 1/2" | 12.7 | 16.5 | 240 | 70 | 212 |