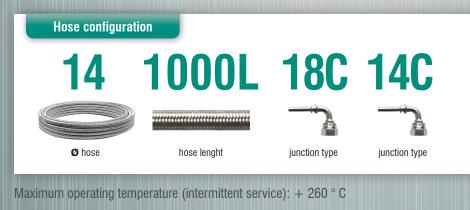

| Ø                | TYPE OF JUNCTION |             |                  |             |                  |             |                  |            |  |  |
|------------------|------------------|-------------|------------------|-------------|------------------|-------------|------------------|------------|--|--|
| HOSE             | 1/8"<br>straight | 1/8"<br>90° | 1/4"<br>straight | 1/4"<br>90° | 3/8"<br>straight | 3/8"<br>90° | 1/2"<br>straight | 1/2<br>90° |  |  |
| Junction<br>code | D                | C           | D                | C           | D                | C           | D                | C          |  |  |
| 1/4"             |                  |             |                  | 0           |                  | <b>O</b>    | 8                | 8          |  |  |
| 3/8"             | 8                | 8           |                  | 0           |                  | <b>O</b>    |                  | <b>O</b>   |  |  |
| 1/2"             | 8                | 8           | 8                | 8           |                  | 0           |                  | 0          |  |  |