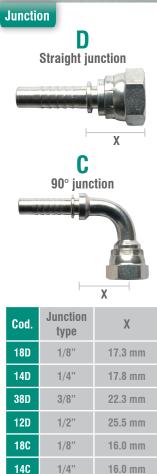

Note: in the case of curved fittings on both ends of the pipe, the timing must be specified.

38C

12C

3/8"

1/2"

25.5 mm

26.0 mm