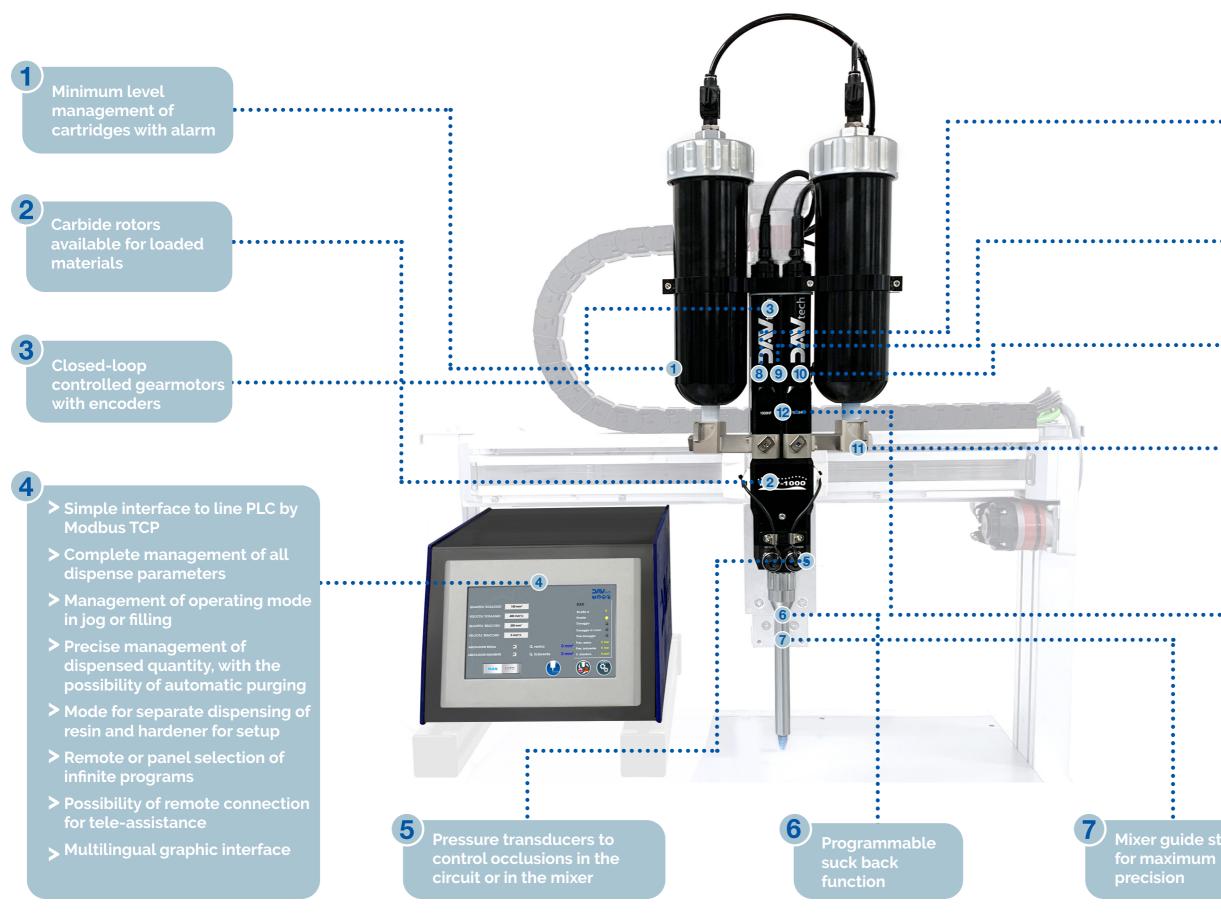

Repeatability +/- 1%

Continuous operation, without the need to recharge

Quick cartridge attachment and manual purge system

Volumetric pump, with closed loop control of the dispensed quantity

## **OPTIONS:**

- > Possible feeding from syringes, cartridges or reservoirs of various sizes
- Quick connection system for cartridges and manual purge

Mixer guide stand