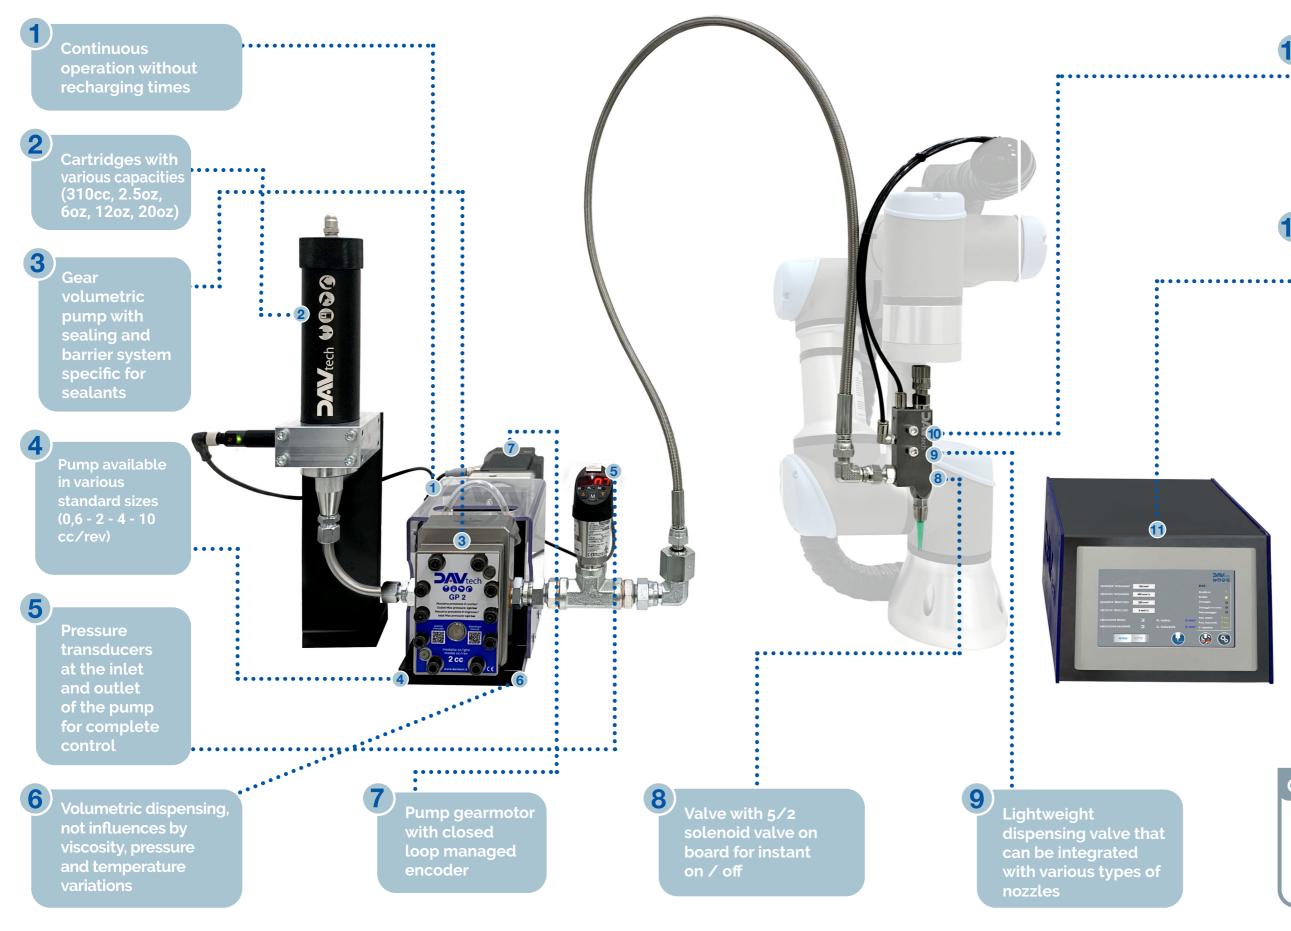

## **VOLUMETRIC DISPENSING SYSTEM CARTRIDGES HOLDER + GP + NEEDLE VALVE + CONTROLLER**

Volumetric dispensing of: Silicone and MS sealants, High or very high viscosity adhesives or lubricants

Dispensing valve with centering pins for precise mounting on the robot

Controller with large 7 "color touch display

Dispensing management software with dedicated and multilingual graphic

Possibility to dispense curbs, stitches or fillings with adjustable flow rate

Timed automatic purge function

Easy interfacing with collaborative. anthropomorphic or Cartesian robots

Easy interfacing to external PLCs

Integrated remote teleassistance system by Ethernet port